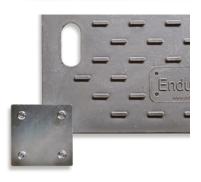

#### **ENDURAMAT COUPLER HEAVY DUTY**

| Product No.       | 0648   |  |
|-------------------|--------|--|
| Width             | 178mm  |  |
| Length            | 178mm  |  |
| Height            | 8mm    |  |
| Weight            | 2kg    |  |
| Quantity / Pallet | 100    |  |
| Colour            | Silver |  |
|                   |        |  |