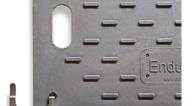

#### **ENDURAMAT COUPLER LIGHT DUTY**

| Product No.       | 0652   |  |
|-------------------|--------|--|
| Width             | 132mm  |  |
| Length            | 95mm   |  |
| Height            | 3mm    |  |
| Weight            | 0.2kg  |  |
| Quantity / Pallet | 100    |  |
| Colour            | Silver |  |