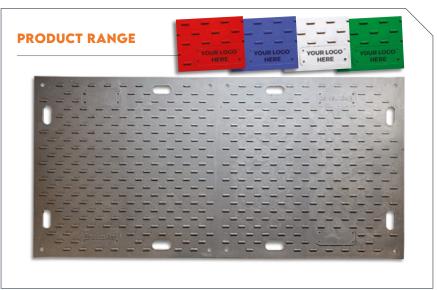

# **ENDURAMAT™**

### **GROUND PROTECTION MAT**

Heavy duty ground protection mat suitable for worksites, events and creating temporary access. The EnduraMat has a small grip on the top and a large grip on the bottom, making it suitable for vehicle access and pedestrian access.

#### **Usage Benefits**

- ▶ Clearly demarcate walkways and thoroughfares to avoid hazards
- Create stable ground conditions for heavy vehicles
- Clearly signpost to inform, educate and navigate pedestrians
- Create clear passageways to help reinforce social distancing measures
- Create semi-permanent roadways using heavy-duty couplers
- Create portable roadways using light-duty couplers
- ▶ Enquire about minimum order quantities for customisations