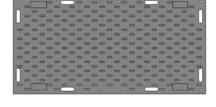

# ENDURAMAT

| Product No.       | 0651   |
|-------------------|--------|
| Width             | 1220mm |
| Length            | 2440mm |
| Height            | 12mm   |
| Weight            | 32kg   |
| Quantity / Pallet | 20     |
| Colour            | Grey   |
|                   |        |