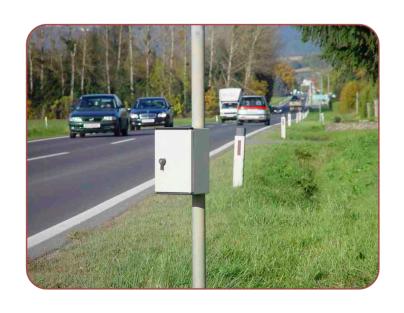

### Highlights

A mobile traffic detection device to the highest quality standards!

The SR4 combines easy and quick mounting at the roadside with unbiased, accurate and straightforward acquisition of traffic data. No need for any construction work, no interruption of the flow of traffic.

Due to ist low energy consumption the SR4 is able to gather traffic data at the roadside for a period of more than 2 weeks continuously.

The collected data can be retrieved wirelessly with an Android Smartphone, a Laptop or Tablet using Bluetooth.