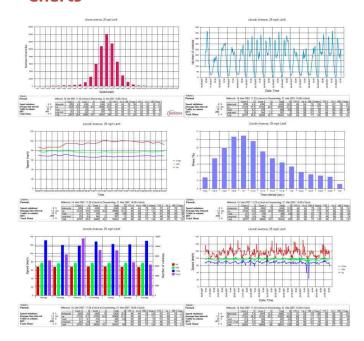

Included in delivery is the Sierzega Analysing Software SRA, which offers a user friendly, in-depth way to filter, analyse and evaluate data using meaningful charts.

#### **Charts**