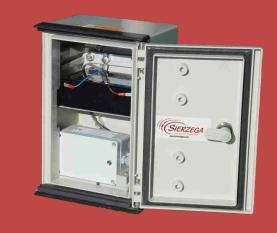

#### **Mechanical Data**

**Dimensions** 20 x 30 x 17 cm

Weight 3 kg

**Enclosure** Glass Fibre reinforced

**Plastics** 

Protection Degree IP66

**Operating Temperature** -25 °C to 60°C

## **Scope of Delivery**

- SR4 Traffic Detection Device
- Software: BT-Comm/SRA/Android App
- Pole Brackets (for 60 mm Poles)
- Power Supply Cable 6V
- Optional: Variable Pole Clamps
- Optional: Batteries, Battery Charger